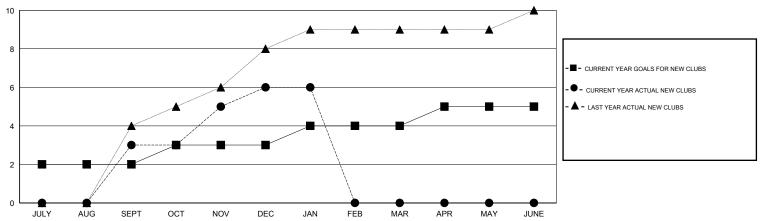

## LOCATION INDIA

GMT CA 6

|               |                  | Clubs               |                            |                             | Members  RESULTS FOR 2013-2014 |                    |                       |                              |                             |
|---------------|------------------|---------------------|----------------------------|-----------------------------|--------------------------------|--------------------|-----------------------|------------------------------|-----------------------------|
|               | RESU             | LTS FOR 2013-2014   |                            |                             |                                |                    |                       |                              |                             |
| QUARTER       | NEW CLUB<br>GOAL | ACTUAL NEW<br>CLUBS | ACTUAL<br>DROPPED<br>CLUBS | ACTUAL NET<br>GAIN/<br>LOSS | QUARTER                        | NEW MEMBER<br>GOAL | ACTUAL NEW<br>MEMBERS | ACTUAL<br>DROPPED<br>MEMBERS | ACTUAL NET<br>GAIN/<br>LOSS |
| JULY/AUG/SEPT | 2                | 3                   | 5                          | -2                          | JULY/AUG/SEPT                  | 75                 | 199                   | 222                          | -23                         |
| OCT/NOV/DEC   | 1                | 3                   | 23                         | -20                         | OCT/NOV/DEC                    | 25                 | 164                   | 609                          | -445                        |
| JAN/FEB/MAR   | 1                | 0                   | 0                          | 0                           | JAN/FEB/MAR                    | 25                 | 106                   | 32                           | 74                          |
| APR/MAY/JUNE  | 1                | 0                   | 0                          | 0                           | APR/MAY/JUNE                   | 25                 | 0                     | 0                            | 0                           |

## GOALS AND ACTUAL NEW CLUBS CUMULATIVE