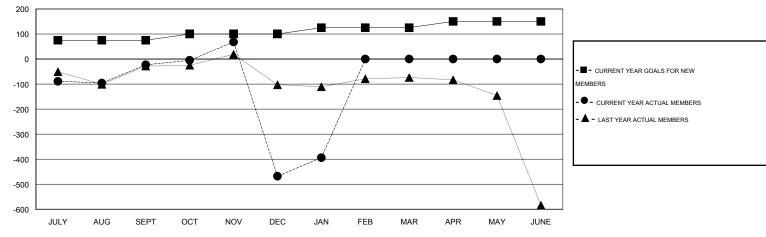

## LOCATION INDIA

GMT CA 6

|               |                  | Clubs               |                            |                             | Members  RESULTS FOR 2013-2014 |                    |                       |                              |                             |
|---------------|------------------|---------------------|----------------------------|-----------------------------|--------------------------------|--------------------|-----------------------|------------------------------|-----------------------------|
|               | RESU             | LTS FOR 2013-2014   |                            |                             |                                |                    |                       |                              |                             |
| QUARTER       | NEW CLUB<br>GOAL | ACTUAL NEW<br>CLUBS | ACTUAL<br>DROPPED<br>CLUBS | ACTUAL NET<br>GAIN/<br>LOSS | QUARTER                        | NEW MEMBER<br>GOAL | ACTUAL NEW<br>MEMBERS | ACTUAL<br>DROPPED<br>MEMBERS | ACTUAL NET<br>GAIN/<br>LOSS |
| JULY/AUG/SEPT | 2                | 3                   | 5                          | -2                          | JULY/AUG/SEPT                  | 75                 | 199                   | 222                          | -23                         |
| OCT/NOV/DEC   | 1                | 3                   | 23                         | -20                         | OCT/NOV/DEC                    | 25                 | 164                   | 609                          | -445                        |
| JAN/FEB/MAR   | 1                | 0                   | 0                          | 0                           | JAN/FEB/MAR                    | 25                 | 106                   | 32                           | 74                          |
| APR/MAY/JUNE  | 1                | 0                   | 0                          | 0                           | APR/MAY/JUNE                   | 25                 | 0                     | 0                            | 0                           |

## GOALS AND ACTUAL MEMBERS CUMULATIVE

| DROPPED CLUBS: 28  DROPPED MEMBERS |                 | 58 CLUBS OF 124 ADDED 1 OR MORE<br>NEW MEMBERS | GENDER DISTRIBUT  MALE  FEMALE        | TION<br>2,704 (78.86%)<br>725 (21.14%) |              |
|------------------------------------|-----------------|------------------------------------------------|---------------------------------------|----------------------------------------|--------------|
| DECEASED  CLUB CANCELLED  OTHER    | 4<br>659<br>200 | CLICK HERE FOR HEALTH ASSESSMENT DATA          | FAMILY UNIT MEMBERS HEAD OF HOUSEHOLD |                                        | 1,414<br>659 |
| TOTAL                              | 863             |                                                | NON-HEAD OF HOUSEHOLD                 | )                                      | 755          |